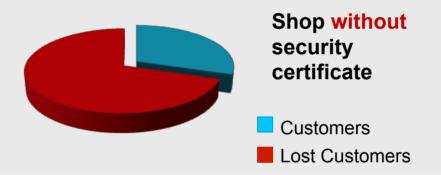

### Security requirements are growing

#### Provide confidence to your customers

■ 70% have aborted because the shop did not appear secure

■ 53% would have continued if the website had displayed a security certificate or seal of quality