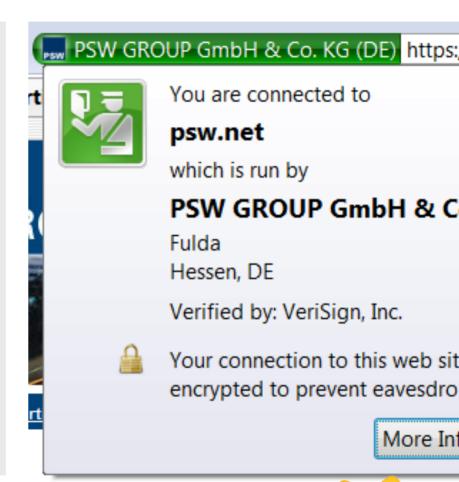

### **SSL Certificates**

Standard safety in online trading

- Up to 256-bit encryption
- Available versions:
- 1. Domain Validation
- 2. Identity Validation
- 3. Extended Validation (EV) highest possible standard

### **SSL Certificates**

Extended Validation (EV) – highest standard

- Strict authentication of the corporate identity
- Green browser address bar immediate customer confidence