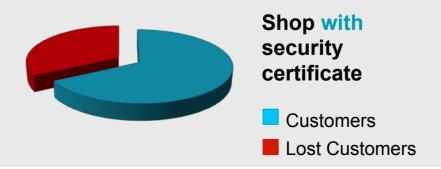

### Security requirements are growing

#### Provide confidence to your customers

■ 70% have aborted because the shop did not appear secure

■ 53% would have continued if the website had displayed a security certificate or seal of quality