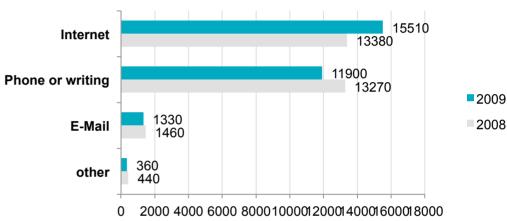

## Sales by mail order channels

Trust on over

Source: Internet World Business, 4/10, sales in million €, 2010.

For the first time, sales reached more than € 20 billion in 2011 Purchasing goods via the internet has become commonplace