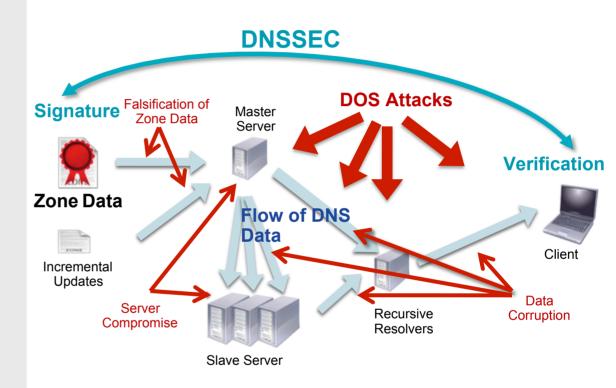

### **DNSSEC**

#### Effective protection for domain name system

- DNSSEC guarantees authenticity and integrity of the data in DNS
- DNS response + digital signature = DNSSEC