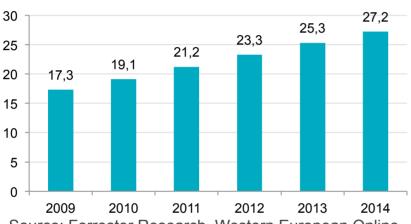

## Forecast of sales in the German e-commerce

Source: Forrester Research, Western European Online Retail Forecast, 2009 – 2014, details in billion, 2010.