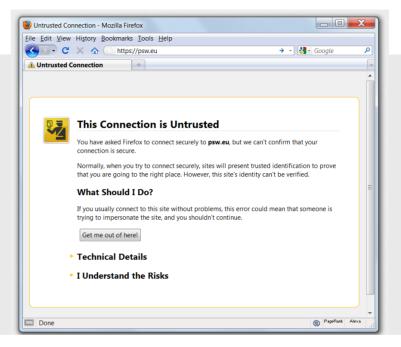

### Security requirements are growing

#### Provide confidence to your customers

■ 70% have aborted because the shop did not appear secure

■ 53% would have continued if the website had displayed a security certificate or seal of quality